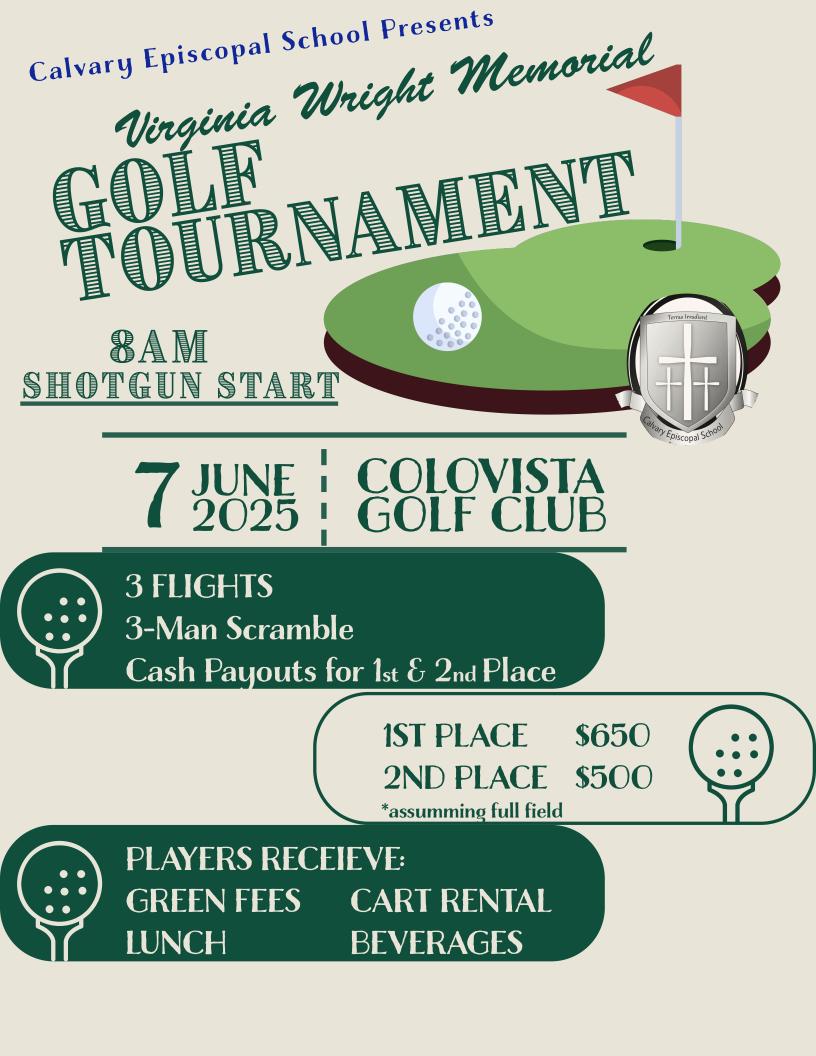

|                                                     | JUNE                                                                                                                                | ry Episcopal School<br>7, 2025<br>CLUB – BASTROP, TX                                       | El el picco d'atte |
|-----------------------------------------------------|-------------------------------------------------------------------------------------------------------------------------------------|--------------------------------------------------------------------------------------------|--------------------|
| Amateur Golfers Only                                |                                                                                                                                     | <b>TRATION</b><br>B: A.M. SHOTGUN START                                                    | Long to            |
| FOOD SPONSOR - \$200<br>VIP SPONSOR - \$1500<br>(Co | nplete registration below for the 3 individ<br>00 - SPONSOR NAME:<br>- SPONSOR NAME:<br>omplete registration below for the 1 indivi | lual players that are included with this sp<br>dual player that is included with this spor | nsorship.)         |
| (<br>TEAM SPONSOR - \$500                           | ) - SPONSOR NAME:                                                                                                                   | dividual player that is included with this<br>lual player that is included with this spor  |                    |
|                                                     | \$250 – SPONSOR NAME:                                                                                                               |                                                                                            |                    |
|                                                     | Complete registration below)                                                                                                        |                                                                                            |                    |

|  | 10/ |  |
|--|-----|--|
|  |     |  |
|  |     |  |
|  |     |  |
|  |     |  |
|  |     |  |
|  |     |  |
|  |     |  |

3-PLAYER TEAMS – Limited 120 players or 40 teams. No team slots will be held without pre-payment by at least one of the team's member. No refunds – Play rain or shine. Contributions and registration fees are tax deductible within the limits of the law.

Single Admission - \$175